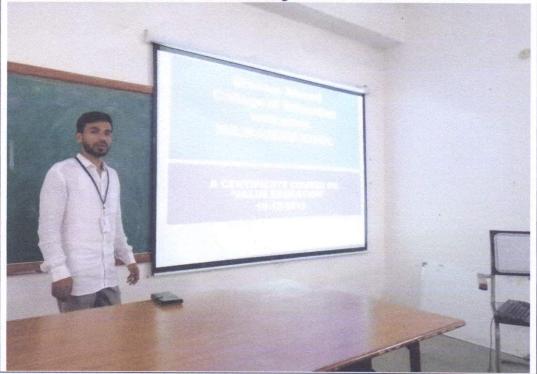

Resource Person, Dr. Praveen Kumar is Explaining Human Rights and Empowerment to the Students

(Established by Sultan UI Uloom Education Society)
Accredited by NAAC; Affiliated to Osmania University

A CERTIFICATE COURSE ON VALUE EDUCATION - A REPORT