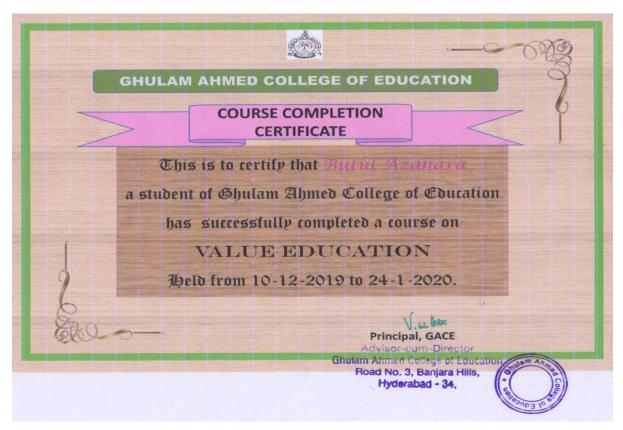

# CIRCULAR

All the members of teaching staff and students are hereby informed that a Certificate Course on, Value Educates— is being organized from 10 - 12 - 2-19 to 24 - 1 - 2-24 Students and faculty members interested in joining the course are requested to contact the course co-ordinator as mention in the attached Brochure.