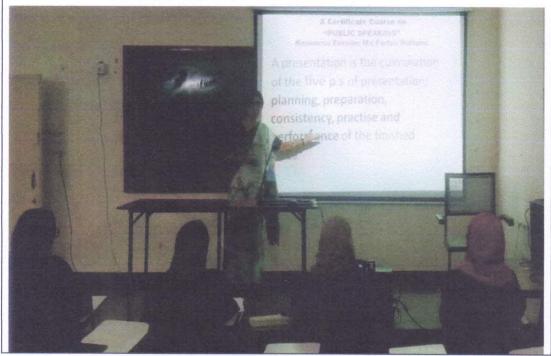

(Established by Sultan UI Uloom Education Society)
Accredited by NAAC; Affiliated to Osmania University

Number of students who attended the course on Human Right and Empowerment: 100

Resource person: Dr. Praveen Kumar, SUCP.

Resource Person, Dr. Praveen Kumar is Explaining Human Rights and Empowerment to the Students

(Established by Sultan UI Uloom Education Society)
Accredited by NAAC; Affiliated to Osmania University

A CERTIFICATE COURSE ON VALUE EDUCATION - A REPORT