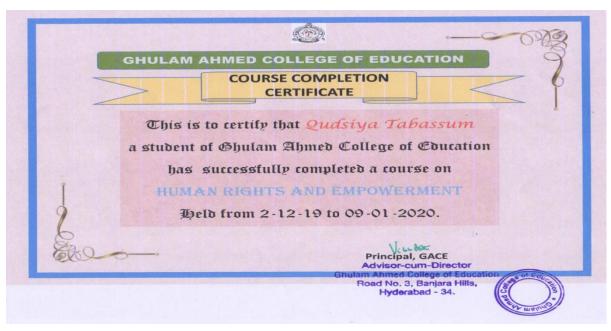

#### **Certificates**

(Established by Sultan UI Uloom Education Society)
Accredited by NAAC; Affiliated to Osmania University

(Established by Sultan UI Uloom Education Society)
Accredited by NAAC; Affiliated to Osmania University

Number of students who attended the course on Human Right and Empowerment: 100

Resource person: Dr. Praveen Kumar, SUCP.