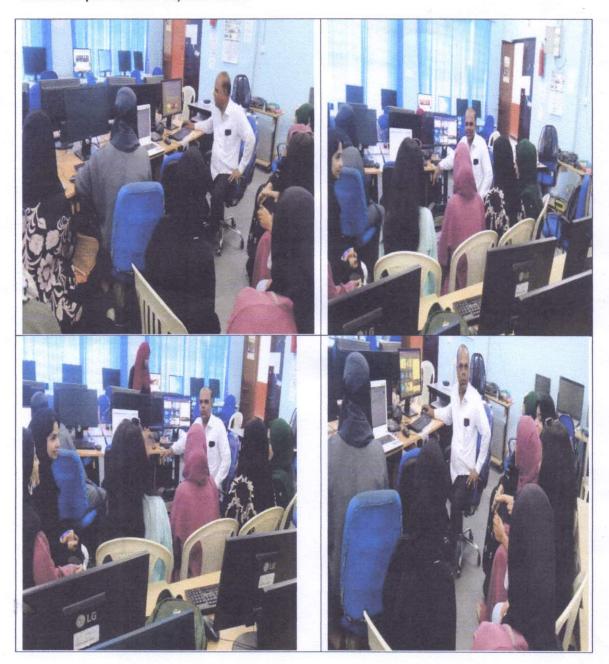

# THEME AREAS:

- > BASICS CONCEPTS OF
  - COMPUTER
- WORKING OF COMPUTER
- > ADVANCED COMPUTER SKILLS
- COMPUTER APPLICATION
- MULTIMEDIA, GRAPHICS

Resource Person Mr. Sayeed Ahmed

# Learning Outcomes:

- Identify basic terms, concepts, and functions of computer system components
- Analyze, design, and evaluate a computer based program.
- Select and use the appropriate software application to complete a particular task such as a word processing skills to create, save, modify business documents.
  - Explain what a computer is, how it processes data.