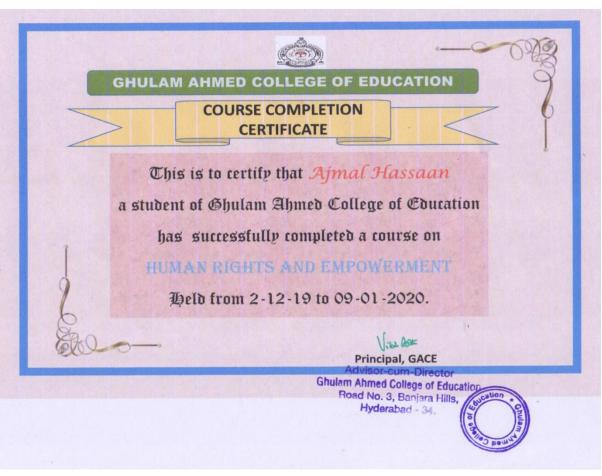

#### **Certificates**

(Established by Sultan UI Uloom Education Society)
Accredited by NAAC; Affiliated to Osmania University

(Established by Sultan UI Uloom Education Society)
Accredited by NAAC; Affiliated to Osmania University

Number of students who attended the course on Human Right and Empowerment: 100

Resource person: Dr. Praveen Kumar, SUCP.