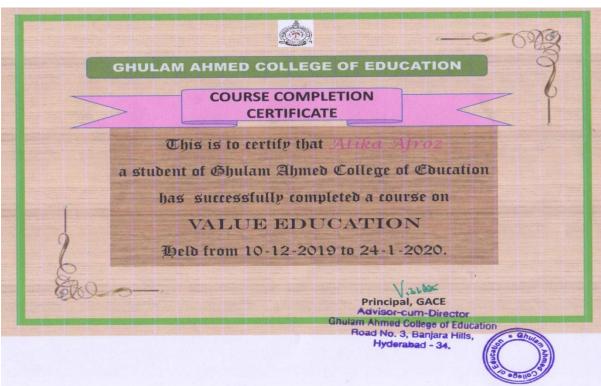

#### CERTIFICATE COURSE

"Value Education"

Date: 10th December, 2019 to 24th January, 2020

#### Course Outcomes:

On completing this course, students will be able to:

- Students will know about the importance of value based living
- Students will gain deeper understanding about the purpose of their life.
- · Students will understand good leadership qualities.
- · Students will emerge as responsible citizens of India
- · Students will develop professional ethics.