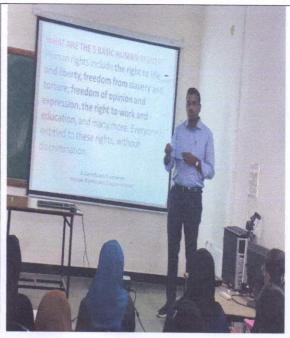

(Established by Sultan UI Uloom Education Society)
Accredited by NAAC; Affiliated to Osmania University

Number of students who attended the course on Human Right and Empowerment: 100

Resource person: Dr. Praveen Kumar, SUCP.

Resource Person, Dr. Praveen Kumar is Explaining Human Rights and Empowerment to the Students

(Established by Sultan UI Uloom Education Society)
Accredited by NAAC; Affiliated to Osmania University

A CERTIFICATE COURSE ON VALUE EDUCATION - A REPORT