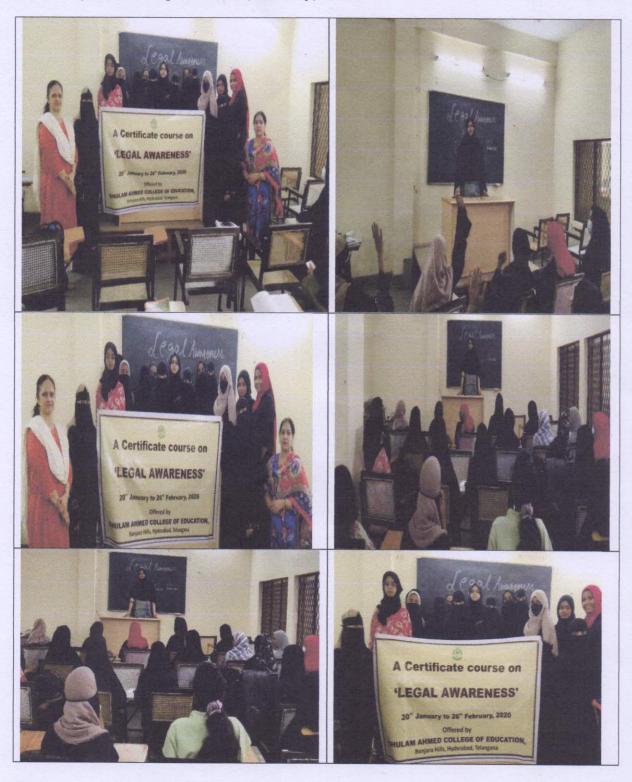

|
| 8     | The course was interesting                                  |                   |       |          |
| 9     | New skills were learnt by me after attending the course     |                   | ~     |          |
| 10    | Are you satisfied with the course.                          | /                 |       |          |

What is your opinion about the course?

The course was interesting

Suggestions to improve the course, if any-

Ama Haleem

Advisor-cum-Director **Ghulam Ahmed College of Education** Road No. 3, Banjara Hills,

Hyderabad - 34.



(Established by Sultan UI Uloom Education Society)
Accredited by NAAC; Affiliated to Osmania University

Number of students who attended the course on Legal Awareness: 100

Resource person: Dr. Naghma Farheen, Asst. Prof., SUCL.







(Established by Sultan UI Uloom Education Society)
Accredited by NAAC; Affiliated to Osmania University

A CERTIFICATE COURSE ON PUBLIC SPEAKING - A REPORT

3

#### AND AND ASSISTED COLLEGE OF EDUCATION

(Established by Sullan III Ulcom Education Society)
According by NAAC; Affiliated to Osmania University

Date: 4-2-2020

#### CIRCULAR

All the members of teaching staff and students are hereby informed that a Certificate Course boblic Speaking is

being organized from 10-2-2-26 to 21-3-2-20. Students and faculty members

interested in joining the course are requested to contact the course co-ordinator as mention in the attached Brochure.

Principal,
Ghulam Ahmed College of Education
Principal

Road No. 3, Banjara Hills Hyderabad-500 034,



(Established by Sultan UI Uloom Education