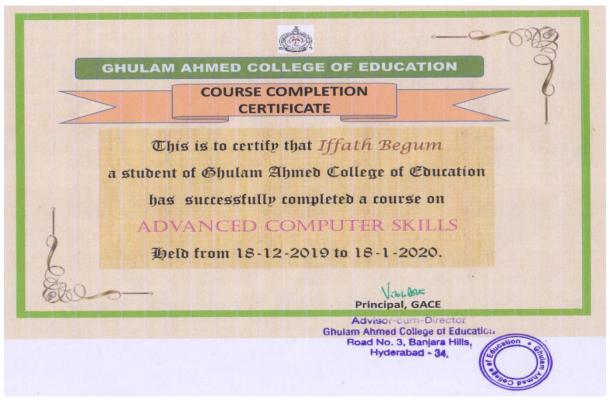

# A CENTIFICATE COMPARE ON ANCED COMPUTER SKILL

Date: 18th December 2019 to 18th January 2020