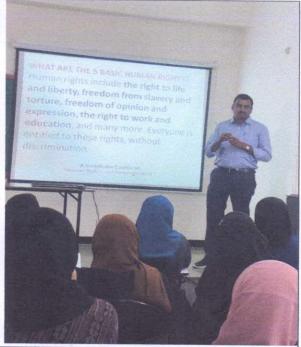

(Established by Sultan UI Uloom Education Society)
Accredited by NAAC; Affiliated to Osmania University

Number of students who attended the course on Human Right and Empowerment: 100

Resource person: Dr. Praveen Kumar, SUCP.

Resource Person, Dr. Praveen Kumar is Explaining Human Rights and Empowerment to the Students

(Established by Sultan UI Uloom Education Society)
Accredited by NAAC; Affiliated to Osmania University

A CERTIFICATE COURSE ON VALUE EDUCATION - A REPORT