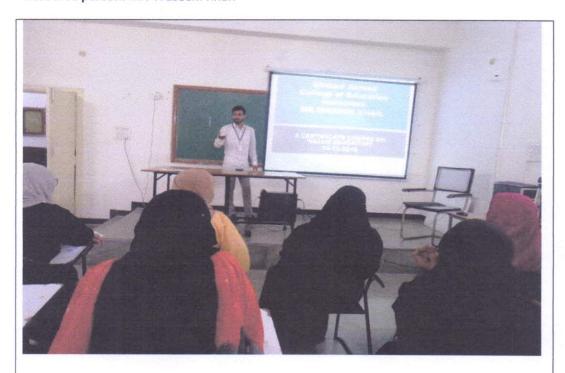

(Established by Sultan UI Uloom Education Society)
Accredited by NAAC; Affiliated to Osmania University

Number of students who attended the course on Human Right and Empowerment: 100

Resource person: Dr. Praveen Kumar, SUCP.

Resource Person, Dr. Praveen Kumar is Explaining Human Rights and Empowerment to the Students

(Established by Sultan UI Uloom Education Society)
Accredited by NAAC; Affiliated to Osmania University

A CERTIFICATE COURSE ON VALUE EDUCATION - A REPORT