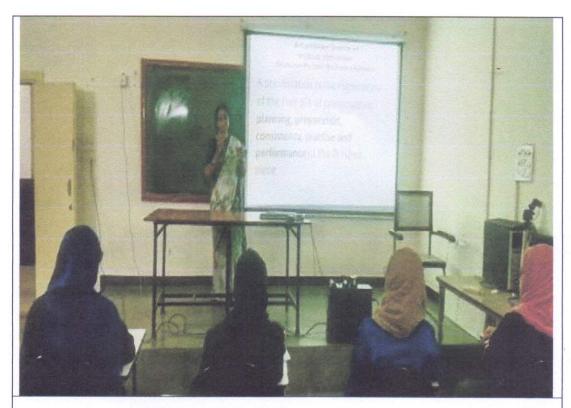

(Established by Sultan UI Uloom Education Society)
Accredited by NAAC; Affiliated to Osmania University

Number of students who attended the course on Human Right and Empowerment: 100

Resource person: Dr. Praveen Kumar, SUCP.

Resource Person, Dr. Praveen Kumar is Explaining Human Rights and Empowerment to the Students

(Established by Sultan UI Uloom Education Society)
Accredited by NAAC; Affiliated to Osmania University

A CERTIFICATE COURSE ON VALUE EDUCATION - A REPORT